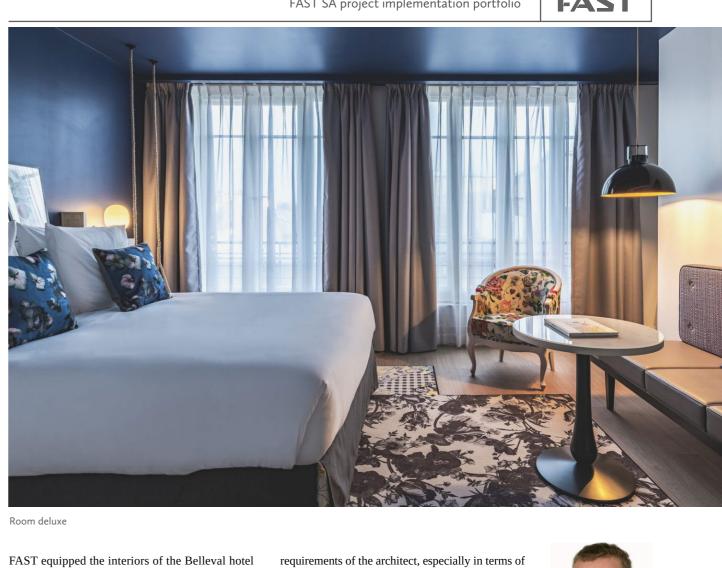

in the center of Paris. The project was prepared in accordance with the design of the well-known French architect - Jean Philipe Nuel, and the task of FAST was to make furniture for 52 rooms with bathrooms. The project was characterized by high quality discipline regarding the implementation of furniture elements in accordance with the rigorous refining the colors, details and finishes constituting a coherent whole with the overall concept of the interior of the room. The works were carried out in the facility where the renovation works were carried out at the same time, partly being the renovation of historical elements of the interiors.